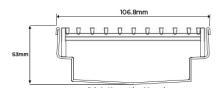

Please be aware that for a pool installation or installation environment close to a surf beach, you may need to have your stainless steel grates electropolished.

**Channel Width** 107mm **Channel Depth** 53mm Length(s) As Required