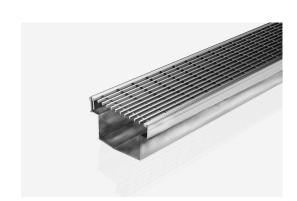

## **Linear Drain**

The 100TRi50MTL is a linear drainage system providing a solution for minimum stepdown requirement of 50mm in doorways.

Manufactured from sustainably sourced 316 marine grade stainless steel for durability, hygiene and luxurious visual appeal. This drainage is made to specified length with specified outlet position, featuring Stormtech's standard wedgewire grate (3mm wire/5mm gap).

**Channel Material Stainless Steel** Steel Grade 316

Grates longer than 1500mm supplied in sections. Tile Inserts longer than 1200mm supplied in sections. Channels over 3000mm supplied in sections with joiner. +/-2mm tolerance on dimensions.