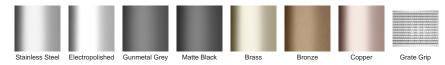

Custom, Made to Specification square floor waste of variable width and depth. Available in 316 marine grade or 304 stainless steel. Please note that electropolishing is recommended for installation areas in close proximity to a surf beach or pool area.

## STORMTECH COLOUR FINISHES

Electroplate finishes subject to natural variation with time and local environment. Factors such as pools/surf beaches may require electropolishing. Contact us for suitability.