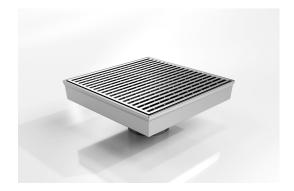

## **Square Floor Waste**

Code SQ MTS
Range Custom Fabrication
Category Custom Made
Channel Material Stainless Steel

Grates longer than 1500mm supplied in sections. Tile Inserts longer than 1200mm supplied in sections. Channels over 3000mm supplied in sections with joiner. +/-2mm tolerance on dimensions.

Custom, Made to Specification square floor waste of variable width and depth. Available in 316 marine grade or 304 stainless steel. Please note that electropolishing is recommended for installation areas in close proximity to a surf beach or pool area.