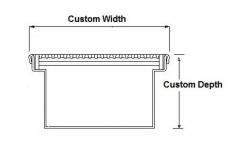

## **Square Floor Waste**

Code SQ MTS
Range Custom Fabrication
Category Custom Made
Channel Material Stainless Steel

Grates longer than 1500mm supplied in sections. Tile Inserts longer than 1200mm supplied in sections. Channels over 3000mm supplied in sections with joiner. +/-2mm tolerance on dimensions.

Custom, Made to Specification square floor waste of variable width and depth. Available in 316 marine grade or 304 stainless steel. Please note that electropolishing is recommended for installation areas in close proximity to a surf beach or pool area.