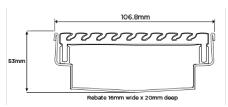

#### SPECIFICATIONS + DIMENSIONS

**Channel Width** 107mm **Channel Depth** 53mm Length(s) As Required

DN40, DN50, DN65, DN80 **Outlet Size** 