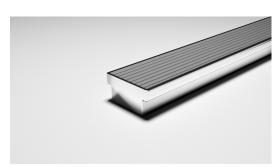

## **Linear Drain**

With a channel manufactured from sustainably sourced 316 marine grade stainless steel for durability, hygiene and luxurious visual appeal. This drainage is made to specified length with specified outlet position, featuring Stormtech's Good Design Award winning Wave Grate made from anodized aluminium.

Code 100AAi50MTL Range 100 **Grate Style AA** Category Made-to-Length Channel Material Stainless Steel Steel Grade 316

Grates longer than 1500mm supplied in sections. Tile Inserts longer than 1200mm supplied in sections. Channels over 3000mm supplied in sections with joiner. +/-2mm tolerance on dimensions