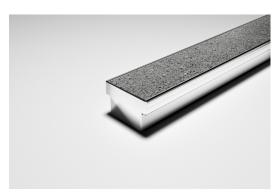

## **Linear Drain**

With a channel manufactured from sustainably sourced 316 marine grade stainless steel for durability, hygiene and luxurious visual appeal. This drainage is made to specified length with specified outlet position, featuring a sleek tile insert for seamless integration with tiled floors. Suits tiles up to 10mm thick.

Code 100Tii50MTL

Range 100

Grate Style Ti

Category Made-to-Length

Channel Material Stainless Steel

Steel Grade 316

Grates longer than 1500mm supplied in sections. Tile Inserts longer than 1200mm supplied in sections. Channels over 3000mm supplied in sections with joiner. +/-2mm tolerance on dimensions.