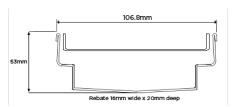

#### **SPECIFICATIONS + DIMENSIONS**

Channel Width 107mm
Channel Depth 53mm
Length(s) As Required

Outlet Size DN40, DN50, DN65, DN80