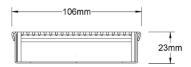

## **SPECIFICATIONS + DIMENSIONS**

Channel Width Channel Depth Length(s) Outlet Size 106mm 23mm 900mm 1000mm 1200mm 1500mm DN80