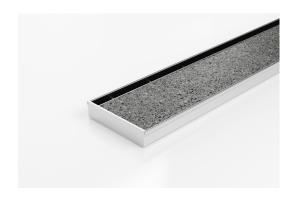

## **Tile Insert Drain**

Code 100TiXi20MTL

Range 100

Grate Style Ti

Category Made-to-Length

**Channel Material Stainless Steel** 

Steel Grade 316

Grates longer than 1500mm supplied in sections. Tile Inserts longer than 1200mm supplied in sections. Channels over 3000mm supplied in sections with joiner. +/-2mm tolerance on dimensions.

All Stainless Steel drainage unit made to length with specified outlet position.

Tile Insert Single Slot / 1.5mm thick.

\*this product can only be used with the slot installed up against a wall.