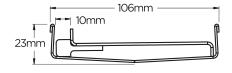

#### **SPECIFICATIONS + DIMENSIONS**

Channel Width106mmChannel Depth23mmLength(s)As RequiredOutlet SizeDN80, DN100