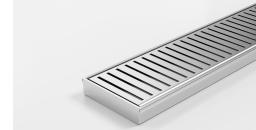

## 100PPSi20MTL Linear Drain

All Stainless Steel drainage unit made to length with specified outlet position.

With the new Punched Perpendicular Slot Grate.