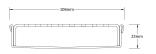

## **SPECIFICATIONS + DIMENSIONS**

Channel Width Channel Depth Length(s) Outlet Size 106mm 23mm As Required DN40, DN50, DN65, DN80, DN100