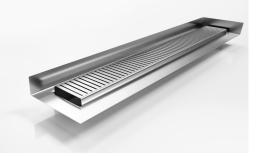

## 100PPSiMTLF Linear Drain with Tile Flange

All Stainless Steel unit made to length with specified outlet position and specified floor and/or wall flanges.

New Punched Perpendicular Slot Grate.

## **SPECIFICATIONS + DIMENSIONS**

Channel Width Channel Depth Length(s) Outlet Size 100mm 42mm As Required DN40, DN50, DN65, DN80, DN100