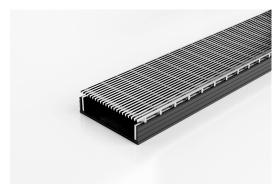

### **Linear Drain**

The 100AR is the original premium architectural grate featuring a 2mm wire/2.5mm gap.

Kits longer than 3000mm are available on request.

Internal use only

Black uPVC channel only suitable for Internal use only

#### **SPECIFICATIONS + DIMENSIONS**

Channel Width 106mm Channel Depth 32mm

**Length(s)** 900mm 1000mm 1200mm 1500mm

1800mm 2000mm 2200mm 2400mm

2700mm 3000mm

Outlet Size DN40, DN50, DN80, DN100