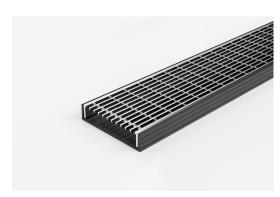

## 100TRGBL20 Linear Drain

The 100TRG20 is a modular drainage system with a stainless steel grate and a Black uPVC channel.

The 100TR is our standard style grate featuring a 3mm/5mm wire gap.

Manufactured from 316 marine grade steel.

Please note that our TR grates have a non linished finish.

Black uPVC channel only suitable for Internal use only

Kits longer than 3000mm available on request.