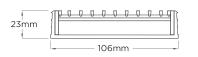

## **SPECIFICATIONS + DIMENSIONS**

 Channel Width
 106mm

 Channel Depth
 23mm

 Length(s)
 900mm
 1000mm
 1200mm
 1500mm

 Norm
 2000mm
 2000mm
 2400mm
 2400mm

 Outlet Size
 DN80, DN100
 DN80, DN100
 DN80, DN100