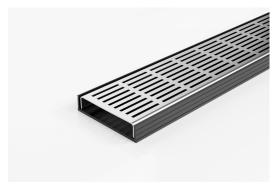

### **Linear Drain**

The 100PSG20 slot perforated grate is manufactured from 316 marine grade stainless steel combined with a UPVC drainage channel and offers an affordable option to use the Slimline system.

Kits longer than 3000mm available on request.

Black uPVC channel only suitable for Internal use only

Code 100PSGBL20

Range 100

Grate Style PS

Category Modular Kits

Channel Material uPVC

Steel Grade 316

#### **SPECIFICATIONS + DIMENSIONS**

Channel Width 106mm Channel Depth 23mm

**Length(s)** 900mm 1000mm 1200mm 1500mm

1800mm 2000mm 2200mm 2400mm

2700mm 3000mm

Outlet Size DN80, DN100