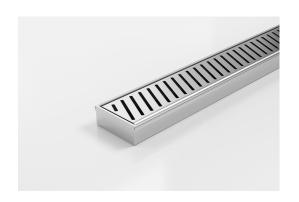

## **Linear Drain**

All stainless steel drainage unit made to specified length with specified outlet position. New Punched Angle Slot Grate

The 65PAS25 is a Punched Perpendicular Slot grate design.

Manufactured from 316 marine grade the 65PAS25 is 65mm wide and 25mm deep.

Refer to AS3500 for outlet pipe sizes specific to your installation.

Code 65PASi25MTL

Range 65

**Grate Style PAS** 

Category Made-to-Length

Channel Material Stainless Steel

Steel Grade 316

Grates longer than 1500mm supplied in sections. Tile Inserts longer than 1200mm supplied in sections. Channels over 3000mm supplied in sections with joiner. +/-2mm tolerance on dimensions.