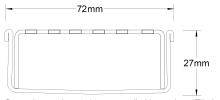

#### SPECIFICATIONS + DIMENSIONS

Channel Width 72mm
Channel Depth 27mm
Length(s) As Required
Outlet Size DN40, DN50, DN65