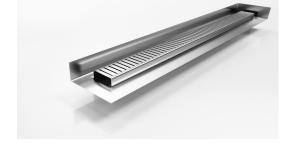

## **Linear Drain with Tile Flange**

Our punched perpendicular slot grate design featuring a custom channel with tile flange.

The F Series features a custom made flange for floor and walls combined with a choice of grate or tile insert from Stormtech's superb designer range.

Stormtech's range of architectural grates and drains with tile flanges are designed to solve the complexities of today's building requirements

Custom made to suit your range requirements; including custom built flange ledge to suit your tile depth, outlet size and channel position.